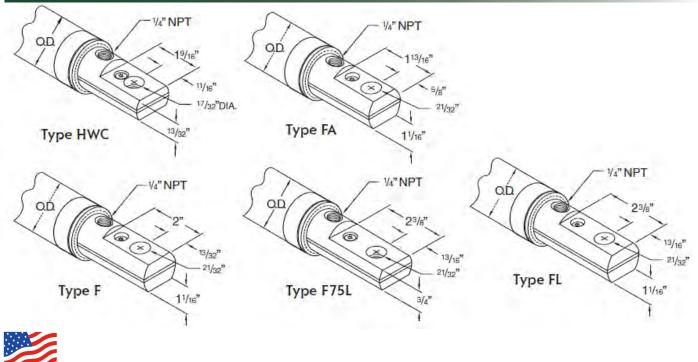

| Specifications |           |               |
|----------------|-----------|---------------|
| MCM Size       | Hose O.D. | Terminal O.D. |
| 300            | 2.08"     | 1 9/16"       |
| 400/450        | 2.33″     | 1 13/16"      |
| 500            | 2.52″     | 1 31/32″      |
| 650            | 2.64″     | 1 31/32"      |

Special diameter bolt holes furnished upon request. Special terminals for all sizes upon request.Water inlet standard is 1/4" NPT. Other sizes available upon request.

Terminal Specifications

Watteredge, LLC | 567 Miller Road, Avon Lake, OH 4410 | www.watteredge.com